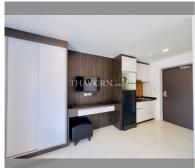

Condo for sale studio 24.57 m<sup>2</sup> in New Nordic Suites 6, Pattaya

## **UNIT PARAMETERS:**

| UID                | FS-240041           |
|--------------------|---------------------|
| quota              | foreign quota       |
| type               | studio              |
| size               | 24.57m <sup>2</sup> |
| floor              | 2                   |
| view               | city view           |
| transfer cost      | 150000              |
| transfer fee payer | 50/50               |