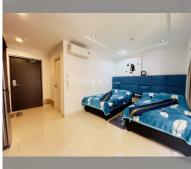

Condo for sale studio 24.46 m<sup>2</sup> in New Nordic Club 3, Pattaya

## **UNIT PARAMETERS:**

| UID                | FS-240040           |
|--------------------|---------------------|
| quota              | foreign quota       |
| type               | studio              |
| size               | 24.46m <sup>2</sup> |
| floor              | 4                   |
| view               | city view           |
| transfer cost      | 150000              |
| transfer fee payer | 50/50               |