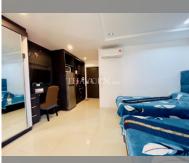

Condo for sale studio 24.46 m<sup>2</sup> in New Nordic Club 3, Pattaya

## **UNIT PARAMETERS:**

| UID                | FS-240040           |
|--------------------|---------------------|
| quota              | foreign quota       |
| type               | studio              |
| size               | 24.46m <sup>2</sup> |
| floor              | 4                   |
| view               | city view           |
| transfer cost      | 150000              |
| transfer fee payer | 50/50               |