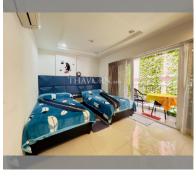

Condo for sale studio 24.46 m<sup>2</sup> in New Nordic Club 3, Pattaya

## **UNIT PARAMETERS:**

| UID                | FS-240040           |
|--------------------|---------------------|
| quota              | foreign quota       |
| type               | studio              |
| size               | 24.46m <sup>2</sup> |
| floor              | 4                   |
| view               | city view           |
| transfer cost      | 150000              |
| transfer fee payer | 50/50               |