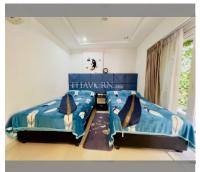

Condo for sale studio 24.46 m<sup>2</sup> in New Nordic Club 3, Pattaya

## **UNIT PARAMETERS:**

| UID                | FS-240040           |
|--------------------|---------------------|
| quota              | foreign quota       |
| type               | studio              |
| size               | 24.46m <sup>2</sup> |
| floor              | 4                   |
| view               | city view           |
| transfer cost      | 150000              |
| transfer fee payer | 50/50               |