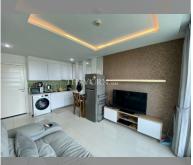

Condo for sale 1 bedroom 35.09 m<sup>2</sup> in Amazon Residence, Pattaya

## **UNIT PARAMETERS:**

| UID                | FS-239998           |
|--------------------|---------------------|
| quota              | foreign quota       |
| type               | 1 bedroom           |
| size               | 35.09m <sup>2</sup> |
| floor              | 7                   |
| view               | city view           |
| transfer fee payer | 50/50               |