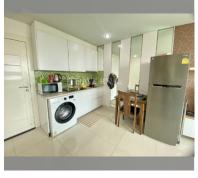

Condo for sale 1 bedroom 35.09 m<sup>2</sup> in Amazon Residence, Pattaya

## **UNIT PARAMETERS:**

| UID                | FS-239998           |
|--------------------|---------------------|
| quota              | foreign quota       |
| type               | 1 bedroom           |
| size               | 35.09m <sup>2</sup> |
| floor              | 7                   |
| view               | city view           |
| transfer fee payer | 50/50               |