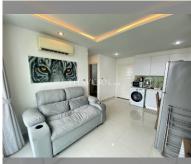

Condo for sale 1 bedroom 35.09 m<sup>2</sup> in Amazon Residence, Pattaya

## **UNIT PARAMETERS:**

| UID                | FS-239998           |
|--------------------|---------------------|
| quota              | foreign quota       |
| type               | 1 bedroom           |
| size               | 35.09m <sup>2</sup> |
| floor              | 7                   |
| view               | city view           |
| transfer fee payer | 50/50               |