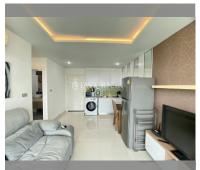

Condo for sale 1 bedroom 35.09 m<sup>2</sup> in Amazon Residence, Pattaya

## **UNIT PARAMETERS:**

| UID                | FS-239998           |
|--------------------|---------------------|
| quota              | foreign quota       |
| type               | 1 bedroom           |
| size               | 35.09m <sup>2</sup> |
| floor              | 7                   |
| view               | city view           |
| transfer fee payer | 50/50               |