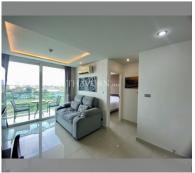

Condo for sale 1 bedroom 35.09 m<sup>2</sup> in Amazon Residence, Pattaya

## **UNIT PARAMETERS:**

| UID                | FS-239998           |
|--------------------|---------------------|
| quota              | foreign quota       |
| type               | 1 bedroom           |
| size               | 35.09m <sup>2</sup> |
| floor              | 7                   |
| view               | city view           |
| transfer fee payer | 50/50               |