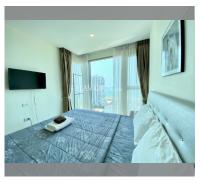

### UNIT PARAMETERS:

| UID   | FS-239996         |
|-------|-------------------|
| quota | company ownership |
| type  | 1 bedroom         |
| size  | 35m <sup>2</sup>  |
| floor | 28                |
| view  | sea view          |