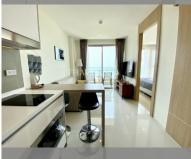

### UNIT PARAMETERS:

| UID   | FS-239996         |
|-------|-------------------|
| quota | company ownership |
| type  | 1 bedroom         |
| size  | 35m <sup>2</sup>  |
| floor | 28                |
| view  | sea view          |