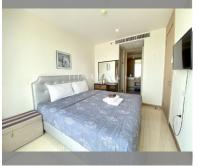

### UNIT PARAMETERS:

| UID   | FS-239996         |
|-------|-------------------|
| quota | company ownership |
| type  | 1 bedroom         |
| size  | 35m <sup>2</sup>  |
| floor | 28                |
| view  | sea view          |