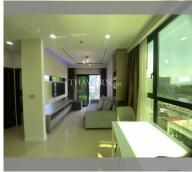

Condo for sale 1 bedroom 44.7 m<sup>2</sup> in Dusit Grand Condo View, Pattaya

## **UNIT PARAMETERS:**

| UID                | FS-239971          |
|--------------------|--------------------|
| quota              | foreign quota      |
| type               | 1 bedroom          |
| size               | 44.7m <sup>2</sup> |
| floor              | 6                  |
| view               | sea view           |
| transfer fee payer | 50/50              |