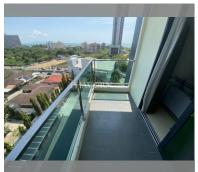

## **UNIT PARAMETERS:**

| UID                | FS-239971          |
|--------------------|--------------------|
| quota              | foreign quota      |
| type               | 1 bedroom          |
| size               | 44.7m <sup>2</sup> |
| floor              | 6                  |
| view               | sea view           |
| transfer fee payer | 50/50              |

| district    | Jomtien       |
|-------------|---------------|
| buildings   | 1             |
| floors      | 36            |
| built in    | 2014          |
| maintenance | ₿ 21,456/year |