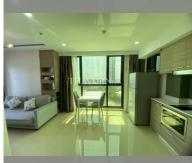

Condo for sale 1 bedroom 44.7 m<sup>2</sup> in Dusit Grand Condo View, Pattaya

## **UNIT PARAMETERS:**

| UID                | FS-239971          |
|--------------------|--------------------|
| quota              | foreign quota      |
| type               | 1 bedroom          |
| size               | 44.7m <sup>2</sup> |
| floor              | 6                  |
| view               | sea view           |
| transfer fee payer | 50/50              |