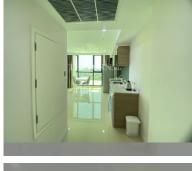

Condo for sale 1 bedroom 44.7 m<sup>2</sup> in Dusit Grand Condo View, Pattaya

## **UNIT PARAMETERS:**

| UID                | FS-239971          |
|--------------------|--------------------|
| quota              | foreign quota      |
| type               | 1 bedroom          |
| size               | 44.7m <sup>2</sup> |
| floor              | 6                  |
| view               | sea view           |
| transfer fee payer | 50/50              |