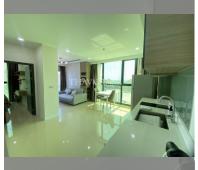

Condo for sale 1 bedroom 44.7 m<sup>2</sup> in Dusit Grand Condo View, Pattaya

## **UNIT PARAMETERS:**

| UID                | FS-239971          |
|--------------------|--------------------|
| quota              | foreign quota      |
| type               | 1 bedroom          |
| size               | 44.7m <sup>2</sup> |
| floor              | 6                  |
| view               | sea view           |
| transfer fee payer | 50/50              |