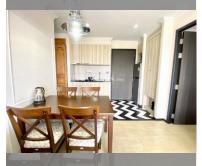

Condo for sale 2 bedroom 50 m<sup>2</sup> in Venetian Condo Resort, Pattaya

## **UNIT PARAMETERS:**

| UID   | FS-239850         |
|-------|-------------------|
| quota | company ownership |
| type  | 2 bedroom         |
| size  | 50m²              |
| floor | 7                 |
| view  | garden view       |