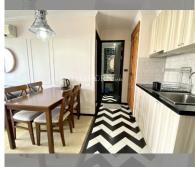

Condo for sale 2 bedroom 50 m<sup>2</sup> in Venetian Condo Resort, Pattaya

## **UNIT PARAMETERS:**

| UID   | FS-239850         |
|-------|-------------------|
| quota | company ownership |
| type  | 2 bedroom         |
| size  | 50m²              |
| floor | 7                 |
| view  | garden view       |