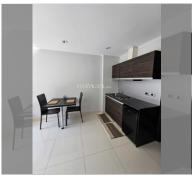

Condo for sale 1 bedroom 36 m<sup>2</sup> in Park Lane Jomtien Resort, Pattaya

## **UNIT PARAMETERS:**

| UID                | FS-239817           |
|--------------------|---------------------|
| quota              | foreign quota       |
| type               | 1 bedroom           |
| size               | 36m²                |
| floor              | 4                   |
| view               | pool view           |
| transfer fee payer | Seller 50/ Buyer 50 |