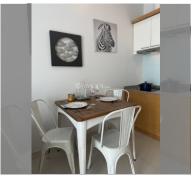

Condo for sale 1 bedroom 56 m<sup>2</sup> in Musselana, Pattaya

## **UNIT PARAMETERS:**

| UID                | FS-239760        |
|--------------------|------------------|
| quota              | thai quota       |
| type               | 1 bedroom        |
| size               | 56m <sup>2</sup> |
| floor              | 4                |
| view               | sea view         |
| transfer fee payer | Seller50/buyer50 |

## **FACILITIES:**

General information: boutique,

underground parking.

Swimming pool: swimming pool.

Chill zone: chill zone. Health zone: gym, sauna.

Other: CCTV, security, minimart.

made with unit4u.link 2024-05-21 23:47:23