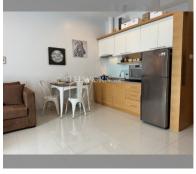

Condo for sale 1 bedroom 56 m<sup>2</sup> in Musselana, Pattaya

## **UNIT PARAMETERS:**

| UID                | FS-239760        |
|--------------------|------------------|
| quota              | thai quota       |
| type               | 1 bedroom        |
| size               | 56m <sup>2</sup> |
| floor              | 4                |
| view               | sea view         |
| transfer fee payer | Seller50/buyer50 |

## **FACILITIES:**

General information: boutique,

underground parking.

Swimming pool: swimming pool.

Chill zone: chill zone. Health zone: gym, sauna.

Other: CCTV, security, minimart.

made with unit4u.link 2024-05-21 23:47:23