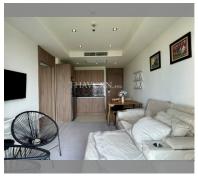

Condo for sale 1 bedroom 40.49 m<sup>2</sup> in Nam Talay Condominium, Pattaya

## **UNIT PARAMETERS:**

| UID                | FS-239649           |
|--------------------|---------------------|
| quota              | thai quota          |
| type               | 1 bedroom           |
| size               | 40.49m <sup>2</sup> |
| floor              | 12                  |
| view               | sea view            |
| transfer fee payer | seller 50/ Buyer 50 |