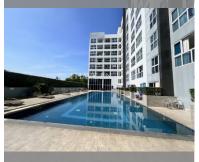

#### PROJECT PARAMETERS:

| district  | Central Pattaya |
|-----------|-----------------|
| buildings | 1               |
| floors    | 8               |
| built in  | 2013            |

### FACILITIES:

General information: resort, open parking, covered parking.

Swimming pool: swimming pool, kids pool. Chill zone: chill zone, garden.

Health zone: gym, sauna, hamam.

**Other:** reception, lobby, CCTV, security, minimart, laundry.