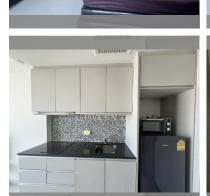

## UNIT PARAMETERS:

| UID                | FS-239528          |
|--------------------|--------------------|
| quota              | thai quota         |
| type               | studio             |
| size               | 23.6m <sup>2</sup> |
| floor              | 7                  |
| view               | city view          |
| transfer fee payer | 50/50              |