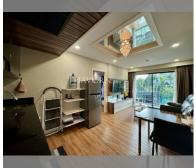

Condo for sale 2 bedroom 63 m<sup>2</sup> in Dusit Grand Park, Pattaya

## **UNIT PARAMETERS:**

| UID                | FS-239472  |
|--------------------|------------|
| quota              | thai quota |
| type               | 2 bedroom  |
| size               | 63m²       |
| floor              | 3          |
| view               | pool view  |
| transfer fee payer | 50/50      |