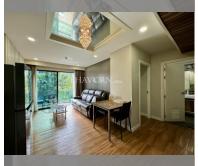

Condo for sale 2 bedroom 63 m<sup>2</sup> in Dusit Grand Park, Pattaya

## **UNIT PARAMETERS:**

| UID                | FS-239472  |
|--------------------|------------|
| quota              | thai quota |
| type               | 2 bedroom  |
| size               | 63m²       |
| floor              | 3          |
| view               | pool view  |
| transfer fee payer | 50/50      |