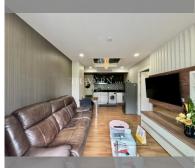

Condo for sale 2 bedroom 63 m<sup>2</sup> in Dusit Grand Park, Pattaya

## **UNIT PARAMETERS:**

| UID                | FS-239472  |
|--------------------|------------|
| quota              | thai quota |
| type               | 2 bedroom  |
| size               | 63m²       |
| floor              | 3          |
| view               | pool view  |
| transfer fee payer | 50/50      |