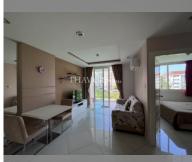

Condo for sale 1 bedroom 36 m<sup>2</sup> in Paradise Park, Pattaya

## **UNIT PARAMETERS:**

| UID                | FS-239381         |
|--------------------|-------------------|
| quota              | company ownership |
| type               | 1 bedroom         |
| size               | 36m²              |
| floor              | 4                 |
| view               | city view         |
| transfer fee payer | 50/50             |