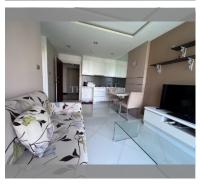

Condo for sale 1 bedroom 36 m<sup>2</sup> in Paradise Park, Pattaya

## **UNIT PARAMETERS:**

| UID                | FS-239381         |
|--------------------|-------------------|
| quota              | company ownership |
| type               | 1 bedroom         |
| size               | 36m²              |
| floor              | 4                 |
| view               | city view         |
| transfer fee payer | 50/50             |