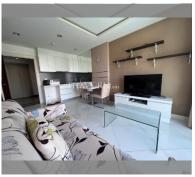

Condo for sale 1 bedroom 36 m<sup>2</sup> in Paradise Park, Pattaya

## **UNIT PARAMETERS:**

| UID                | FS-239381         |
|--------------------|-------------------|
| quota              | company ownership |
| type               | 1 bedroom         |
| size               | 36m²              |
| floor              | 4                 |
| view               | city view         |
| transfer fee payer | 50/50             |