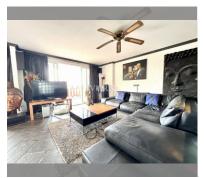

Condo for sale 2 bedroom 103 m<sup>2</sup> in Royal Hill Resort, Pattaya

## **UNIT PARAMETERS:**

| UID                | FS-239369              |
|--------------------|------------------------|
| quota              | foreign quota          |
| type               | 2 bedroom              |
| size               | 103m²                  |
| floor              | 6                      |
| view               | sea view               |
| transfer fee payer | Seller and buyer 50/50 |