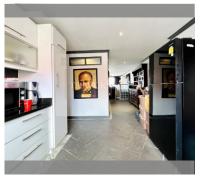

------------|------------------------|
| quota              | foreign quota          |
| type               | 2 bedroom              |
| size               | 103m²                  |
| floor              | 6                      |
| view               | sea view               |
| transfer fee payer | Seller and buyer 50/50 |



| district  | Thappraya |
|-----------|-----------|
| buildings | 3         |
| floors    | 6         |
| built in  | 2006      |

## **FACILITIES:**

General information: resort, meters to beach: 700, minutes to beach: 5, shuttle bus,

open parking, covered parking.

Swimming pool: swimming pool, kids pool,

sunbathing area.

Chill zone: chill zone, garden.

Health zone: gym.

Other: reception, lobby, kids playgarden,

CCTV, security, minimart, laundry.

















made with unit4u.link 2024-05-21 20:37:31