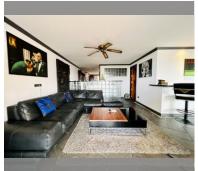

Condo for sale 2 bedroom 103 m<sup>2</sup> in Royal Hill Resort, Pattaya

## **UNIT PARAMETERS:**

| UID                | FS-239369              |
|--------------------|------------------------|
| quota              | foreign quota          |
| type               | 2 bedroom              |
| size               | 103m²                  |
| floor              | 6                      |
| view               | sea view               |
| transfer fee payer | Seller and buyer 50/50 |