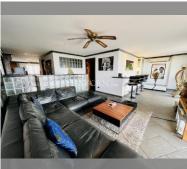

Condo for sale 2 bedroom 103 m<sup>2</sup> in Royal Hill Resort, Pattaya

## **UNIT PARAMETERS:**

| UID                | FS-239369              |
|--------------------|------------------------|
| quota              | foreign quota          |
| type               | 2 bedroom              |
| size               | 103m²                  |
| floor              | 6                      |
| view               | sea view               |
| transfer fee payer | Seller and buyer 50/50 |