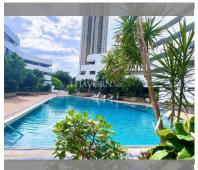

| district    | Jomtien       |
|-------------|---------------|
| buildings   | 1             |
| floors      | 27            |
| built in    | 1997          |
| maintenance | B 14.760/vear |