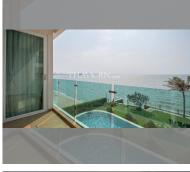

## **UNIT PARAMETERS:**

| UID                | FS-239334  |
|--------------------|------------|
| quota              | thai quota |
| type               | 1 bedroom  |
| size               | 61m²       |
| floor              | 3          |
| view               | sea view   |
| transfer fee payer | 50/50      |