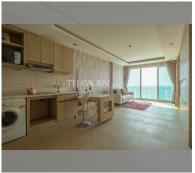

Condo for sale 1 bedroom 61 m<sup>2</sup> in Paradise Ocean View, Pattaya

## **UNIT PARAMETERS:**

| UID                | FS-239334  |
|--------------------|------------|
| quota              | thai quota |
| type               | 1 bedroom  |
| size               | 61m²       |
| floor              | 3          |
| view               | sea view   |
| transfer fee payer | 50/50      |