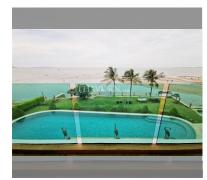

## **UNIT PARAMETERS:**

| UID                | FS-239334  |
|--------------------|------------|
| quota              | thai quota |
| type               | 1 bedroom  |
| size               | 61m²       |
| floor              | 3          |
| view               | sea view   |
| transfer fee payer | 50/50      |