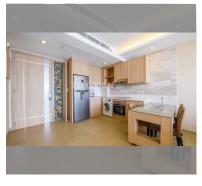

Condo for sale 1 bedroom 61 m<sup>2</sup> in Paradise Ocean View, Pattaya

## **UNIT PARAMETERS:**

| UID                | FS-239334  |
|--------------------|------------|
| quota              | thai quota |
| type               | 1 bedroom  |
| size               | 61m²       |
| floor              | 3          |
| view               | sea view   |
| transfer fee payer | 50/50      |