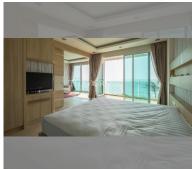

Condo for sale 1 bedroom 61 m<sup>2</sup> in Paradise Ocean View, Pattaya

## **UNIT PARAMETERS:**

| UID                | FS-239333  |
|--------------------|------------|
| quota              | thai quota |
| type               | 1 bedroom  |
| size               | 61m²       |
| floor              | 3          |
| view               | sea view   |
| transfer fee payer | 50/50      |