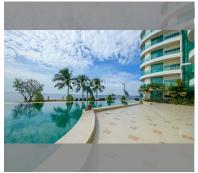

Condo for sale 1 bedroom 61 m<sup>2</sup> in Paradise Ocean View, Pattaya

## **UNIT PARAMETERS:**

| UID                | FS-239333  |
|--------------------|------------|
| quota              | thai quota |
| type               | 1 bedroom  |
| size               | 61m²       |
| floor              | 3          |
| view               | sea view   |
| transfer fee payer | 50/50      |