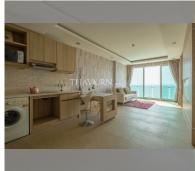

Condo for sale 1 bedroom 61 m<sup>2</sup> in Paradise Ocean View, Pattaya

## **UNIT PARAMETERS:**

| UID                | FS-239333  |
|--------------------|------------|
| quota              | thai quota |
| type               | 1 bedroom  |
| size               | 61m²       |
| floor              | 3          |
| view               | sea view   |
| transfer fee payer | 50/50      |