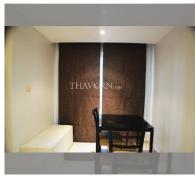

RS:**

| UID                | FS-239221              |
|--------------------|------------------------|
| quota              | foreign quota          |
| type               | studio                 |
| size               | 35m <sup>2</sup>       |
| floor              | 2                      |
| view               | pool view              |
| transfer fee payer | Seller and buyer 50/50 |
|                    |                        |



| district  | Central Pattaya |
|-----------|-----------------|
| buildings | 1               |
| floors    | 8               |
| built in  | 2010            |

## **FACILITIES:**

General information: boutique,

underground parking.

Swimming pool: swimming pool.

Chill zone: chill zone.

Health zone: gym, sauna.

Other: lobby, CCTV, security.

















made with unit4u.link 2024-05-22 03:07:38