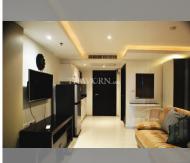

METERS:**

| UID                | FS-239221              |
|--------------------|------------------------|
| quota              | foreign quota          |
| type               | studio                 |
| size               | 35m <sup>2</sup>       |
| floor              | 2                      |
| view               | pool view              |
| transfer fee payer | Seller and buyer 50/50 |
|                    |                        |



| district  | Central Pattaya |
|-----------|-----------------|
| buildings | 1               |
| floors    | 8               |
| built in  | 2010            |

## **FACILITIES:**

General information: boutique,

underground parking.

Swimming pool: swimming pool.

Chill zone: chill zone.

Health zone: gym, sauna.

Other: lobby, CCTV, security.

















made with unit4u.link 2024-05-22 03:07:38