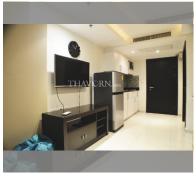

TERS:**

| UID                | FS-239221              |
|--------------------|------------------------|
| quota              | foreign quota          |
| type               | studio                 |
| size               | 35m <sup>2</sup>       |
| floor              | 2                      |
| view               | pool view              |
| transfer fee payer | Seller and buyer 50/50 |
|                    |                        |



| district  | Central Pattaya |
|-----------|-----------------|
| buildings | 1               |
| floors    | 8               |
| built in  | 2010            |

## **FACILITIES:**

General information: boutique,

underground parking.

Swimming pool: swimming pool.

Chill zone: chill zone.

Health zone: gym, sauna.

Other: lobby, CCTV, security.

















made with unit4u.link 2024-05-22 03:07:38