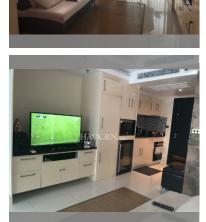

# **THAVORN ASIA PROPERTY**

Condo for sale studio 35 m<sup>2</sup> in Avenue Residence, Pattaya

## UNIT PARAMETERS:

| UID                | FS-239219              |
|--------------------|------------------------|
| quota              | foreign quota          |
| type               | studio                 |
| size               | 35m <sup>2</sup>       |
| floor              | 6                      |
| view               | pool view              |
| transfer fee payer | Seller and buyer 50/50 |