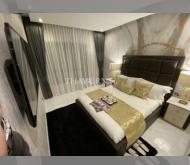

### UNIT PARAMETERS:

| UID                | FS-239167        |
|--------------------|------------------|
| quota              | foreign quota    |
| type               | studio           |
| size               | 20m <sup>2</sup> |
| floor              | 35               |
| view               | sea view         |
| transfer cost      | 2%               |
| transfer fee payer | Buyer            |
| exclusive          | on               |