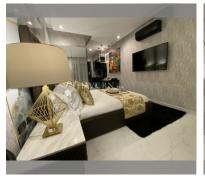

### UNIT PARAMETERS:

| UID                | FS-239167        |
|--------------------|------------------|
| quota              | foreign quota    |
| type               | studio           |
| size               | 20m <sup>2</sup> |
| floor              | 35               |
| view               | sea view         |
| transfer cost      | 2%               |
| transfer fee payer | Buyer            |
| exclusive          | on               |