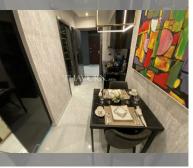

### UNIT PARAMETERS:

| UID                | FS-239167        |
|--------------------|------------------|
| quota              | foreign quota    |
| type               | studio           |
| size               | 20m <sup>2</sup> |
| floor              | 35               |
| view               | sea view         |
| transfer cost      | 2%               |
| transfer fee payer | Buyer            |
| exclusive          | on               |