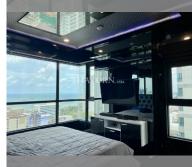

Condo for sale 2 bedroom 50 m<sup>2</sup> in The Base Central Pattaya, Pattaya

## **UNIT PARAMETERS:**

| UID                | FS-238891         |
|--------------------|-------------------|
| quota              | thai quota        |
| type               | 2 bedroom         |
| size               | 50m²              |
| floor              | 19                |
| view               | sea view          |
| transfer fee payer | Included all fees |