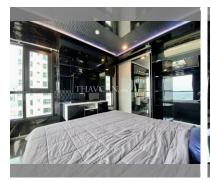

## **UNIT PARAMETERS:**

| UID                | FS-238891         |
|--------------------|-------------------|
| quota              | thai quota        |
| type               | 2 bedroom         |
| size               | 50m²              |
| floor              | 19                |
| view               | sea view          |
| transfer fee payer | Included all fees |