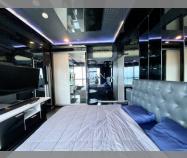

Condo for sale 2 bedroom 50 m<sup>2</sup> in The Base Central Pattaya, Pattaya

## **UNIT PARAMETERS:**

| UID                | FS-238891         |
|--------------------|-------------------|
| quota              | thai quota        |
| type               | 2 bedroom         |
| size               | 50m²              |
| floor              | 19                |
| view               | sea view          |
| transfer fee payer | Included all fees |