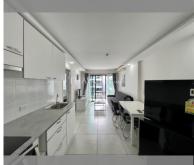

# **THAVORN ASIA PROPERTY**

Condo for sale 1 bedroom 40 m<sup>2</sup> in Siam Oriental Tropical Garden, Pattaya

Title: For Sale: 1 Bedroom Condo, 40 m<sup>2</sup> in Siam Oriental Tropical Garden, Pattaya Description: Experience the perfect blend of comfort and convenience in this stunning 1 bedroom condo, ideally situated in the prestigious Siam Oriental Tropical Garden complex in Pattaya's Pratumnak area. This fully furnished flat spans 40 m<sup>2</sup> and is located on the 6th floor of an 8-story building, offering a serene living space with tasteful decor and modern amenities. The condo features a spacious bedroom, a well-equipped kitchen, and a cozy living area, all designed to provide a comfortable living experience. The property is in excellent condition, ready for you to move in without any hassle. Ownership is offered on a foreign quota basis, making it a fant...

#### UNIT PARAMETERS:

| UID                | FS-238831          |
|--------------------|--------------------|
| quota              | foreign quota      |
| type               | 1 bedroom          |
| size               | 40m <sup>2</sup>   |
| floor              | 6                  |
| view               | pool view          |
| quality            | excellent          |
| equipment          | furniture, kitchen |
|                    | appliances         |
| online tour        | on                 |
| transfer fee payer | 50/50              |