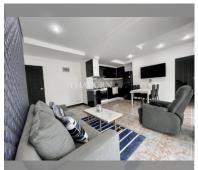

Condo for sale 2 bedroom 105 m<sup>2</sup> in Siam Oriental Condominium, Pattaya

## **UNIT PARAMETERS:**

| UID                | FS-238714     |
|--------------------|---------------|
| quota              | foreign quota |
| type               | 2 bedroom     |
| size               | 105m²         |
| floor              | 2             |
| view               | city view     |
| transfer fee payer | 50/50         |