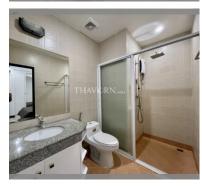

Condo for sale 2 bedroom 105 m<sup>2</sup> in Siam Oriental Condominium, Pattaya

## **UNIT PARAMETERS:**

| UID                | FS-238714     |
|--------------------|---------------|
| quota              | foreign quota |
| type               | 2 bedroom     |
| size               | 105m²         |
| floor              | 2             |
| view               | city view     |
| transfer fee payer | 50/50         |