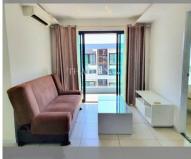

Condo for sale 2 bedroom 74  $\mbox{m}^2$  in Siam Oriental Tropical Garden, Pattaya

## UNIT PARAMETERS:

| UID                | FS-237221              |
|--------------------|------------------------|
| quota              | foreign quota          |
| type               | 2 bedroom              |
| size               | 74m <sup>2</sup>       |
| floor              | 7                      |
| view               | partial sea view       |
| transfer fee payer | Seller and buyer 50/50 |