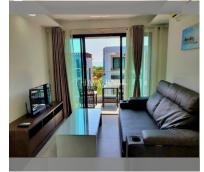

## UNIT PARAMETERS:

| UID                | FS-237221              |
|--------------------|------------------------|
| quota              | foreign quota          |
| type               | 2 bedroom              |
| size               | 74m <sup>2</sup>       |
| floor              | 7                      |
| view               | partial sea view       |
| transfer fee payer | Seller and buyer 50/50 |