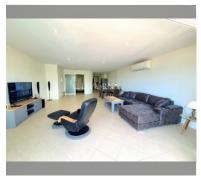

Condo for sale 1 bedroom 96 m<sup>2</sup> in Executive Residence 4, Pattaya

## **UNIT PARAMETERS:**

| UID                | FS-235520              |
|--------------------|------------------------|
| quota              | foreign quota          |
| type               | 1 bedroom              |
| size               | 96m²                   |
| floor              | 5                      |
| view               | sea view               |
| transfer fee payer | Seller and buyer 50/50 |

## **FACILITIES:**

General information: lowrise, underground parking.

**Swimming pool:** swimming pool, kids pool, jacuzzi.

Health zone: gym.

Other: reception, lobby, CCTV, security.

made with unit4u.link 2024-05-22 06:47:35