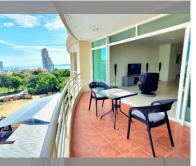

Condo for sale 1 bedroom 96 m<sup>2</sup> in Executive Residence 4, Pattaya

## **UNIT PARAMETERS:**

| UID                | FS-235520              |
|--------------------|------------------------|
| quota              | foreign quota          |
| type               | 1 bedroom              |
| size               | 96m²                   |
| floor              | 5                      |
| view               | sea view               |
| transfer fee payer | Seller and buyer 50/50 |