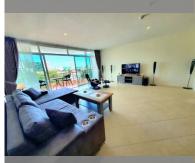

Condo for sale 1 bedroom 96 m<sup>2</sup> in Executive Residence 4, Pattaya

## **UNIT PARAMETERS:**

| UID                | FS-235520              |
|--------------------|------------------------|
| quota              | foreign quota          |
| type               | 1 bedroom              |
| size               | 96m²                   |
| floor              | 5                      |
| view               | sea view               |
| transfer fee payer | Seller and buyer 50/50 |

## **FACILITIES:**

General information: lowrise, underground parking.

**Swimming pool:** swimming pool, kids pool, jacuzzi.

Health zone: gym.

Other: reception, lobby, CCTV, security.

made with unit4u.link 2024-05-22 06:47:35