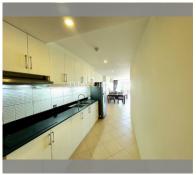

Condo for sale 1 bedroom 96 m<sup>2</sup> in Executive Residence 4, Pattaya

## **UNIT PARAMETERS:**

| UID                | FS-235520              |
|--------------------|------------------------|
| quota              | foreign quota          |
| type               | 1 bedroom              |
| size               | 96m²                   |
| floor              | 5                      |
| view               | sea view               |
| transfer fee payer | Seller and buyer 50/50 |

## **FACILITIES:**

General information: lowrise, underground parking.

**Swimming pool:** swimming pool, kids pool, jacuzzi.

Health zone: gym.

Other: reception, lobby, CCTV, security.

made with unit4u.link 2024-05-22 06:47:35