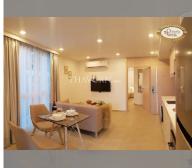

Condo for sale 1 bedroom 42 m<sup>2</sup> in City Garden Olympus, Pattaya

## **UNIT PARAMETERS:**

| UID   | FS-232752     |
|-------|---------------|
| quota | foreign quota |
| type  | 1 bedroom     |
| size  | 42m²          |
| floor | 4             |
| view  | city view     |

| district    | Central Pattaya |
|-------------|-----------------|
| buildings   | 6               |
| floors      | 8               |
| built in    | 2018            |
| maintenance | ₿ 20,160/year   |