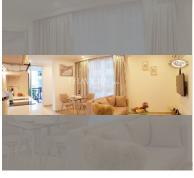

Condo for sale 1 bedroom 42 m<sup>2</sup> in City Garden Olympus, Pattaya

## **UNIT PARAMETERS:**

| UID   | FS-232752     |
|-------|---------------|
| quota | foreign quota |
| type  | 1 bedroom     |
| size  | 42m²          |
| floor | 4             |
| view  | city view     |

| district    | Central Pattaya |
|-------------|-----------------|
| buildings   | 6               |
| floors      | 8               |
| built in    | 2018            |
| maintenance | ₿ 20,160/year   |