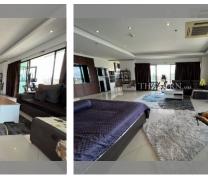

# **THAVORN ASIA PROPERTY**

Condo for sale studio 95.46 m<sup>2</sup> in View Talay 5, Pattaya

## UNIT PARAMETERS:

| UID                | FS-232720              |
|--------------------|------------------------|
| quota              | company ownership      |
| type               | studio                 |
| size               | 95.46m <sup>2</sup>    |
| floor              | 22                     |
| view               | sea view               |
| transfer fee payer | Buyer and Seller 50/50 |