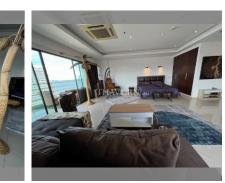

# **THAVORN ASIA PROPERTY**

Condo for sale studio 95.46 m<sup>2</sup> in View Talay 5, Pattaya

## UNIT PARAMETERS:

| UID                | FS-232720              |
|--------------------|------------------------|
| quota              | company ownership      |
| type               | studio                 |
| size               | 95.46m <sup>2</sup>    |
| floor              | 22                     |
| view               | sea view               |
| transfer fee payer | Buyer and Seller 50/50 |