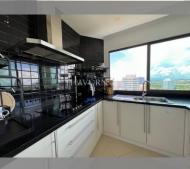

# **THAVORN ASIA PROPERTY**

Condo for sale studio 95.46 m<sup>2</sup> in View Talay 5, Pattaya

## UNIT PARAMETERS:

| UID                | FS-232720              |
|--------------------|------------------------|
| quota              | company ownership      |
| type               | studio                 |
| size               | 95.46m <sup>2</sup>    |
| floor              | 22                     |
| view               | sea view               |
| transfer fee payer | Buyer and Seller 50/50 |