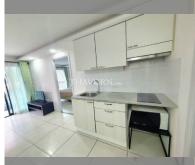

Condo for sale 1 bedroom 36 m<sup>2</sup> in Siam Oriental Tropical Garden, Pattaya

## **UNIT PARAMETERS:**

| UID                | FS-232559              |
|--------------------|------------------------|
| quota              | foreign quota          |
| type               | 1 bedroom              |
| size               | 36m²                   |
| floor              | 4                      |
| view               | city view              |
| transfer fee payer | Seller and buyer 50/50 |