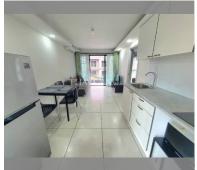

Condo for sale 1 bedroom 36 m<sup>2</sup> in Siam Oriental Tropical Garden, Pattaya

## **UNIT PARAMETERS:**

| UID                | FS-232559              |
|--------------------|------------------------|
| quota              | foreign quota          |
| type               | 1 bedroom              |
| size               | 36m²                   |
| floor              | 4                      |
| view               | city view              |
| transfer fee payer | Seller and buyer 50/50 |