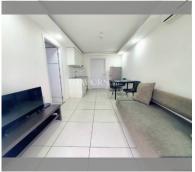

Condo for sale 1 bedroom 36 m<sup>2</sup> in Siam Oriental Tropical Garden, Pattaya

## **UNIT PARAMETERS:**

| UID                | FS-232559              |
|--------------------|------------------------|
| quota              | foreign quota          |
| type               | 1 bedroom              |
| size               | 36m²                   |
| floor              | 4                      |
| view               | city view              |
| transfer fee payer | Seller and buyer 50/50 |