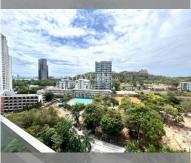

## UNIT PARAMETERS:

| UID                | FS-232501        |
|--------------------|------------------|
| quota              | foreign quota    |
| type               | studio           |
| size               | 38m²             |
| floor              | 12               |
| view               | partial sea view |
| transfer fee payer | 50/50            |
| exclusive          | on               |

### FACILITIES:

General information: highrise, meters to beach: 400, minutes to beach: 5, underground parking, open parking. Swimming pool: swimming pool, kids pool, water slides, waterfall, sunbathing area. Chill zone: chill zone, garden, barbeque areas.