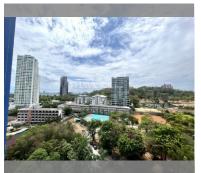

## UNIT PARAMETERS:

| UID                | FS-232501        |
|--------------------|------------------|
| quota              | foreign quota    |
| type               | studio           |
| size               | 38m²             |
| floor              | 12               |
| view               | partial sea view |
| transfer fee payer | 50/50            |
| exclusive          | on               |

### FACILITIES:

General information: highrise, meters to beach: 400, minutes to beach: 5, underground parking, open parking. Swimming pool: swimming pool, kids pool, water slides, waterfall, sunbathing area. Chill zone: chill zone, garden, barbeque areas.