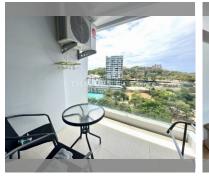

## UNIT PARAMETERS:

| UID                | FS-232501        |
|--------------------|------------------|
| quota              | foreign quota    |
| type               | studio           |
| size               | 38m²             |
| floor              | 12               |
| view               | partial sea view |
| transfer fee payer | 50/50            |
| exclusive          | on               |