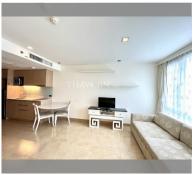

Condo for sale studio 38 m<sup>2</sup> in The Cliff, Pattaya

## **UNIT PARAMETERS:**

| UID                | FS-232500     |
|--------------------|---------------|
| quota              | foreign quota |
| type               | studio        |
| size               | 38m²          |
| floor              | 4             |
| view               | garden view   |
| transfer fee payer | 50/50         |
| exclusive          | on            |