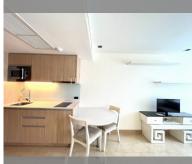

Condo for sale studio 38 m<sup>2</sup> in The Cliff, Pattaya

## **UNIT PARAMETERS:**

| UID                | FS-232500     |
|--------------------|---------------|
| quota              | foreign quota |
| type               | studio        |
| size               | 38m²          |
| floor              | 4             |
| view               | garden view   |
| transfer fee payer | 50/50         |
| exclusive          | on            |