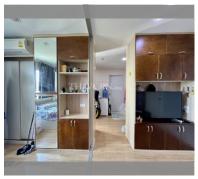

Condo for sale 1 bedroom 27 m<sup>2</sup> in Lumpini Ville Naklua - Wongamat, Pattaya

## **UNIT PARAMETERS:**

| FS-232211        |
|------------------|
| foreign quota    |
| 1 bedroom        |
| 27m²             |
| 14               |
| partial sea view |
| On Buyer         |
|                  |