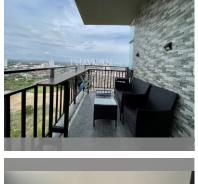

## UNIT PARAMETERS:

| UID                | FS-228262              |
|--------------------|------------------------|
| quota              | thai quota             |
| type               | 1 bedroom              |
| size               | 42m <sup>2</sup>       |
| floor              | 22                     |
| view               | sea view               |
| transfer fee payer | Seller and Buyer 50/50 |

### PROJECT PARAMETERS:

| district    | Jomtien      |
|-------------|--------------|
| buildings   | 2            |
| floors      | 30           |
| built in    | 2015         |
| maintenance | ₿10,080/year |