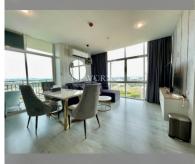

## UNIT PARAMETERS:

| UID                | FS-228262              |
|--------------------|------------------------|
| quota              | thai quota             |
| type               | 1 bedroom              |
| size               | 42m <sup>2</sup>       |
| floor              | 22                     |
| view               | sea view               |
| transfer fee payer | Seller and Buyer 50/50 |

### PROJECT PARAMETERS:

| district    | Jomtien      |
|-------------|--------------|
| buildings   | 2            |
| floors      | 30           |
| built in    | 2015         |
| maintenance | ₿10,080/year |