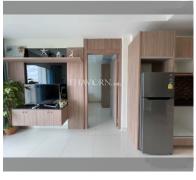

Condo for sale 1 bedroom 43 m<sup>2</sup> in Nam Talay Condominium, Pattaya

## **UNIT PARAMETERS:**

| UID                | FS-228031              |
|--------------------|------------------------|
| quota              | thai quota             |
| type               | 1 bedroom              |
| size               | 43m²                   |
| floor              | 12                     |
| view               | pool view              |
| transfer fee payer | Seller and Buyer 50/50 |