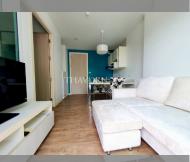

Condo for sale 1 bedroom 30 m<sup>2</sup> in Neo Sea View, Pattaya

## **UNIT PARAMETERS:**

| UID           | FS-223804        |
|---------------|------------------|
| quota         | foreign quota    |
| type          | 1 bedroom        |
| size          | 30m²             |
| floor         | 2                |
| view          | partial sea view |
| transfer cost | 50/50            |