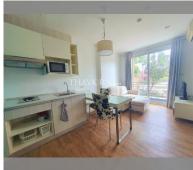

Condo for sale 1 bedroom 30 m<sup>2</sup> in Neo Sea View, Pattaya

## **UNIT PARAMETERS:**

| UID           | FS-223804        |
|---------------|------------------|
| quota         | foreign quota    |
| type          | 1 bedroom        |
| size          | 30m²             |
| floor         | 2                |
| view          | partial sea view |
| transfer cost | 50/50            |