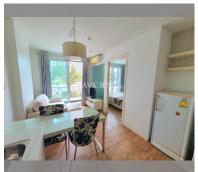

Condo for sale 1 bedroom 30 m<sup>2</sup> in Neo Sea View, Pattaya

## **UNIT PARAMETERS:**

| UID           | FS-223804        |
|---------------|------------------|
| quota         | foreign quota    |
| type          | 1 bedroom        |
| size          | 30m²             |
| floor         | 2                |
| view          | partial sea view |
| transfer cost | 50/50            |