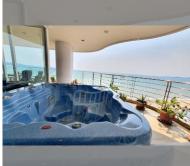

Condo for sale 4 bedroom 269 m<sup>2</sup> in The Residences @ Dream Pattaya, Pattaya

## **UNIT PARAMETERS:**

| UID           | FS-220193     |
|---------------|---------------|
| quota         | foreign quota |
| type          | 4 bedroom     |
| size          | 269m²         |
| floor         | 23            |
| view          | sea view      |
| transfer cost | 50/50         |

## **FACILITIES:**

General information: highrise, meters to beach: 50, multy-level parking, covered parking.

**Swimming pool:** swimming pool, kids pool, rooftop pool.

Chill zone: chill zone, garden.

Health zone: gym.