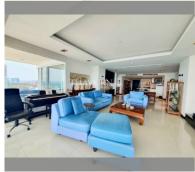

Condo for sale 4 bedroom 269 m<sup>2</sup> in The Residences @ Dream Pattaya, Pattaya

## **UNIT PARAMETERS:**

| UID           | FS-220193     |
|---------------|---------------|
| quota         | foreign quota |
| type          | 4 bedroom     |
| size          | 269m²         |
| floor         | 23            |
| view          | sea view      |
| transfer cost | 50/50         |