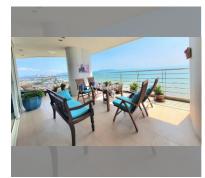

Condo for sale 4 bedroom 269 m<sup>2</sup> in The Residences @ Dream Pattaya, Pattaya

## **UNIT PARAMETERS:**

| UID           | FS-220193     |
|---------------|---------------|
| quota         | foreign quota |
| type          | 4 bedroom     |
| size          | 269m²         |
| floor         | 23            |
| view          | sea view      |
| transfer cost | 50/50         |

## **FACILITIES:**

General information: highrise, meters to beach: 50, multy-level parking, covered parking.

**Swimming pool:** swimming pool, kids pool, rooftop pool.

Chill zone: chill zone, garden.

Health zone: gym.