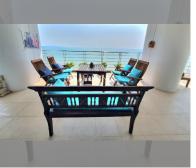

Condo for sale 4 bedroom 269 m<sup>2</sup> in The Residences @ Dream Pattaya, Pattaya

## **UNIT PARAMETERS:**

| UID           | FS-220193     |
|---------------|---------------|
| quota         | foreign quota |
| type          | 4 bedroom     |
| size          | 269m²         |
| floor         | 23            |
| view          | sea view      |
| transfer cost | 50/50         |

## **FACILITIES:**

General information: highrise, meters to beach: 50, multy-level parking, covered parking.

**Swimming pool:** swimming pool, kids pool, rooftop pool.

Chill zone: chill zone, garden.

Health zone: gym.