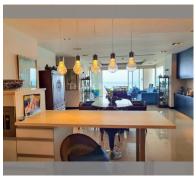

Condo for sale 4 bedroom 269 m<sup>2</sup> in The Residences @ Dream Pattaya, Pattaya

## **UNIT PARAMETERS:**

| UID           | FS-220193     |
|---------------|---------------|
| quota         | foreign quota |
| type          | 4 bedroom     |
| size          | 269m²         |
| floor         | 23            |
| view          | sea view      |
| transfer cost | 50/50         |