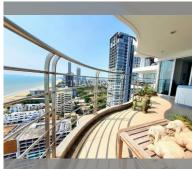

Condo for sale 4 bedroom 269 m<sup>2</sup> in The Residences @ Dream Pattaya, Pattaya

## **UNIT PARAMETERS:**

| UID           | FS-220193     |
|---------------|---------------|
| quota         | foreign quota |
| type          | 4 bedroom     |
| size          | 269m²         |
| floor         | 23            |
| view          | sea view      |
| transfer cost | 50/50         |

## **FACILITIES:**

General information: highrise, meters to beach: 50, multy-level parking, covered parking.

**Swimming pool:** swimming pool, kids pool, rooftop pool.

Chill zone: chill zone, garden.

Health zone: gym.