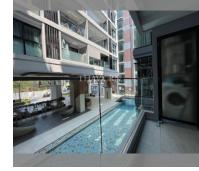

## FACILITIES:

General information: resort, meters to beach: 500, minutes to beach: 5, pets are allowed, underground parking. Swimming pool: swimming pool, kids pool. Health zone: gym. Other: reception, CCTV, security.