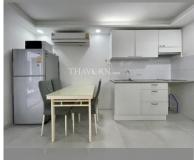

## UNIT PARAMETERS:

| UID                | FS-220062              |
|--------------------|------------------------|
| quota              | foreign quota          |
| type               | 1 bedroom              |
| size               | 55m <sup>2</sup>       |
| floor              | 2                      |
| view               | pool view              |
| quality            | good                   |
| equipment          | furniture, household   |
|                    | appliances, kitchen    |
|                    | appliances             |
| online tour        | on                     |
| transfer fee payer | Buyer and seller 50/50 |
|                    |                        |