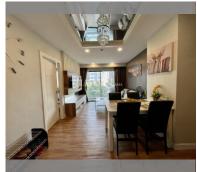

Condo for sale 2 bedroom 63 m<sup>2</sup> in Dusit Grand Park, Pattaya

## **UNIT PARAMETERS:**

| UID                | FS-213297              |
|--------------------|------------------------|
| quota              | thai quota             |
| type               | 2 bedroom              |
| size               | 63m <sup>2</sup>       |
| floor              | 5                      |
| view               | pool view              |
| transfer fee payer | Buyer and seller 50/50 |