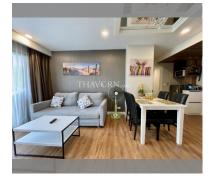

Condo for sale 2 bedroom 63 m<sup>2</sup> in Dusit Grand Park, Pattaya

## **UNIT PARAMETERS:**

| UID                | FS-213297              |
|--------------------|------------------------|
| quota              | thai quota             |
| type               | 2 bedroom              |
| size               | 63m <sup>2</sup>       |
| floor              | 5                      |
| view               | pool view              |
| transfer fee payer | Buyer and seller 50/50 |