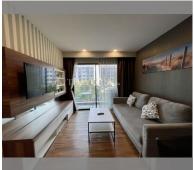

Condo for sale 2 bedroom 63 m<sup>2</sup> in Dusit Grand Park, Pattaya

## **UNIT PARAMETERS:**

| UID                | FS-213297              |
|--------------------|------------------------|
| quota              | thai quota             |
| type               | 2 bedroom              |
| size               | 63m <sup>2</sup>       |
| floor              | 5                      |
| view               | pool view              |
| transfer fee payer | Buyer and seller 50/50 |