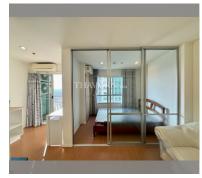

Condo for sale 1 bedroom 23 m<sup>2</sup> in Lumpini Park Beach Jomtien, Pattaya

## **UNIT PARAMETERS:**

| UID                | FS-192247              |
|--------------------|------------------------|
| quota              | thai quota             |
| type               | 1 bedroom              |
| size               | 23m²                   |
| floor              | 16                     |
| view               | partial sea view       |
| transfer fee payer | on buyer transfer fees |
|                    | 70,000 Bath            |