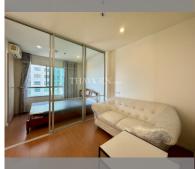

Condo for sale 1 bedroom 23 m<sup>2</sup> in Lumpini Park Beach Jomtien, Pattaya

## **UNIT PARAMETERS:**

| UID                | FS-192247              |
|--------------------|------------------------|
| quota              | thai quota             |
| type               | 1 bedroom              |
| size               | 23m²                   |
| floor              | 16                     |
| view               | partial sea view       |
| transfer fee payer | on buyer transfer fees |
|                    | 70,000 Bath            |