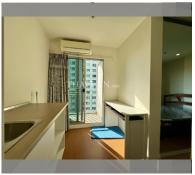

Condo for sale 1 bedroom 23 m<sup>2</sup> in Lumpini Park Beach Jomtien, Pattaya

## **UNIT PARAMETERS:**

| UID                | FS-192247              |
|--------------------|------------------------|
| quota              | thai quota             |
| type               | 1 bedroom              |
| size               | 23m²                   |
| floor              | 16                     |
| view               | partial sea view       |
| transfer fee payer | on buyer transfer fees |
|                    | 70,000 Bath            |