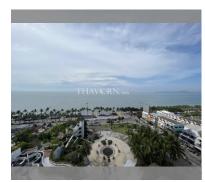

## **UNIT PARAMETERS:**

| UID                | FS-159853  |
|--------------------|------------|
| quota              | thai quota |
| type               | 3 bedroom  |
| size               | 156m²      |
| floor              | 12         |
| view               | sea view   |
| transfer fee payer | 50/50      |
| exclusive          | on         |

| district    | Jomtien       |
|-------------|---------------|
| buildings   | 2             |
| floors      | 30            |
| built in    | 1990          |
| maintenance | ß 65,520/year |