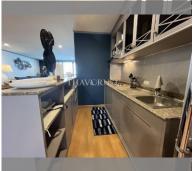

Condo for sale 3 bedroom 156 m<sup>2</sup> in Jomtien Plaza Condotel, Pattaya

## **UNIT PARAMETERS:**

| UID                | FS-159853  |
|--------------------|------------|
| quota              | thai quota |
| type               | 3 bedroom  |
| size               | 156m²      |
| floor              | 12         |
| view               | sea view   |
| transfer fee payer | 50/50      |
| exclusive          | on         |