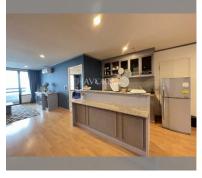

Condo for sale 3 bedroom 156 m<sup>2</sup> in Jomtien Plaza Condotel, Pattaya

## **UNIT PARAMETERS:**

| UID                | FS-159853  |
|--------------------|------------|
| quota              | thai quota |
| type               | 3 bedroom  |
| size               | 156m²      |
| floor              | 12         |
| view               | sea view   |
| transfer fee payer | 50/50      |
| exclusive          | on         |