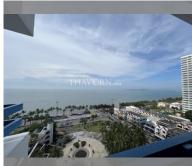

## **UNIT PARAMETERS:**

| UID                | FS-159853  |
|--------------------|------------|
| quota              | thai quota |
| type               | 3 bedroom  |
| size               | 156m²      |
| floor              | 12         |
| view               | sea view   |
| transfer fee payer | 50/50      |
| exclusive          | on         |

| district    | Jomtien       |
|-------------|---------------|
| buildings   | 2             |
| floors      | 30            |
| built in    | 1990          |
| maintenance | ß 65,520/year |