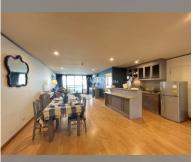

Condo for sale 3 bedroom 156 m<sup>2</sup> in Jomtien Plaza Condotel, Pattaya

## **UNIT PARAMETERS:**

| UID                | FS-159853  |
|--------------------|------------|
| quota              | thai quota |
| type               | 3 bedroom  |
| size               | 156m²      |
| floor              | 12         |
| view               | sea view   |
| transfer fee payer | 50/50      |
| exclusive          | on         |