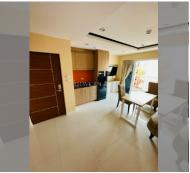

# **THAVORN ASIA PROPERTY**

Condo for sale 2 bedroom 48 m<sup>2</sup> in New Nordic Trend 6, Pattaya

### UNIT PARAMETERS:

| UID   | FS-159451         |
|-------|-------------------|
| quota | company ownership |
| type  | 2 bedroom         |
| size  | 48m <sup>2</sup>  |
| floor | 6                 |
| view  | city view         |