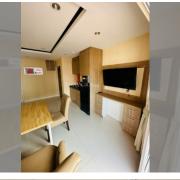

# **THAVORN ASIA PROPERTY**

Condo for sale 2 bedroom 48 m<sup>2</sup> in New Nordic Trend 6, Pattaya

### UNIT PARAMETERS:

| UID   | FS-159451         |
|-------|-------------------|
| quota | company ownership |
| type  | 2 bedroom         |
| size  | 48m <sup>2</sup>  |
| floor | 6                 |
| view  | city view         |