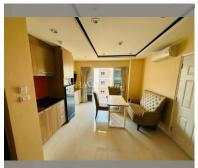

Condo for sale 2 bedroom 48 m<sup>2</sup> in New Nordic Trend 6, Pattaya

## **UNIT PARAMETERS:**

| UID   | FS-159450         |
|-------|-------------------|
| quota | company ownership |
| type  | 2 bedroom         |
| size  | 48m²              |
| floor | 3                 |
| view  | city view         |

## **FACILITIES:**

General information: boutique,

underground parking.

Swimming pool: swimming pool. Chill zone: chill zone, garden.

Other: reception, lobby, CCTV, security.

made with unit4u.link 2024-05-22 14:11:30