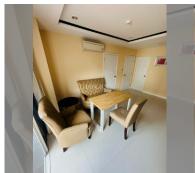

Condo for sale 2 bedroom 48 m<sup>2</sup> in New Nordic Trend 6, Pattaya

## **UNIT PARAMETERS:**

| UID   | FS-159450         |
|-------|-------------------|
| quota | company ownership |
| type  | 2 bedroom         |
| size  | 48m²              |
| floor | 3                 |
| view  | city view         |

## **FACILITIES:**

General information: boutique,

underground parking.

Swimming pool: swimming pool. Chill zone: chill zone, garden.

Other: reception, lobby, CCTV, security.

made with unit4u.link 2024-05-22 14:11:30