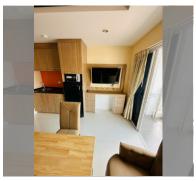

Condo for sale 2 bedroom 48 m<sup>2</sup> in New Nordic Trend 6, Pattaya

## **UNIT PARAMETERS:**

| UID   | FS-159450         |
|-------|-------------------|
| quota | company ownership |
| type  | 2 bedroom         |
| size  | 48m²              |
| floor | 3                 |
| view  | city view         |