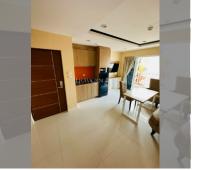

Condo for sale 2 bedroom 48 m<sup>2</sup> in New Nordic Trend 6, Pattaya

## **UNIT PARAMETERS:**

| UID   | FS-159450         |
|-------|-------------------|
| quota | company ownership |
| type  | 2 bedroom         |
| size  | 48m²              |
| floor | 3                 |
| view  | city view         |

## **FACILITIES:**

General information: boutique,

underground parking.

Swimming pool: swimming pool. Chill zone: chill zone, garden.

Other: reception, lobby, CCTV, security.

made with unit4u.link 2024-05-22 14:11:30