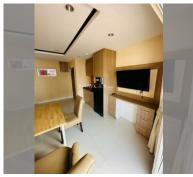

Condo for sale 2 bedroom 48 m<sup>2</sup> in New Nordic Trend 6, Pattaya

## **UNIT PARAMETERS:**

| UID   | FS-159450         |
|-------|-------------------|
| quota | company ownership |
| type  | 2 bedroom         |
| size  | 48m²              |
| floor | 3                 |
| view  | city view         |

## **FACILITIES:**

General information: boutique,

underground parking.

Swimming pool: swimming pool. Chill zone: chill zone, garden.

Other: reception, lobby, CCTV, security.

made with unit4u.link 2024-05-22 14:11:30