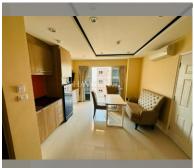

Condo for sale 2 bedroom 48 m<sup>2</sup> in New Nordic Trend 6, Pattaya

## **UNIT PARAMETERS:**

| UID   | FS-159349         |
|-------|-------------------|
| quota | company ownership |
| type  | 2 bedroom         |
| size  | 48m²              |
| floor | 2                 |
| view  | city view         |

## **FACILITIES:**

General information: boutique,

underground parking.

Swimming pool: swimming pool. Chill zone: chill zone, garden.

Other: reception, lobby, CCTV, security.

made with unit4u.link 2024-05-22 05:39:16