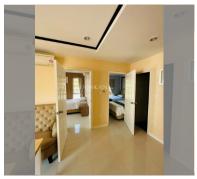

Condo for sale 2 bedroom 48 m<sup>2</sup> in New Nordic Trend 6, Pattaya

## **UNIT PARAMETERS:**

| UID   | FS-159349         |
|-------|-------------------|
| quota | company ownership |
| type  | 2 bedroom         |
| size  | 48m²              |
| floor | 2                 |
| view  | city view         |