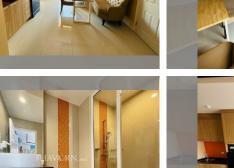

Condo for sale 2 bedroom 48 m<sup>2</sup> in New Nordic Trend 6, Pattaya

## **UNIT PARAMETERS:**

| UID   | FS-159349         |
|-------|-------------------|
| quota | company ownership |
| type  | 2 bedroom         |
| size  | 48m²              |
| floor | 2                 |
| view  | city view         |