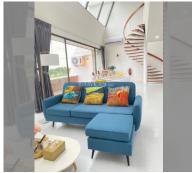

Condo for sale 3 bedroom 160 m<sup>2</sup> in Panchalae Residences, Pattaya

## **UNIT PARAMETERS:**

| UID                | FS-154013         |
|--------------------|-------------------|
| quota              | company ownership |
| type               | 3 bedroom         |
| size               | 160m²             |
| floor              | 4                 |
| view               | city view         |
| transfer fee payer | On Buyer          |