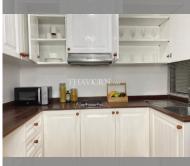

Condo for sale 3 bedroom 160 m<sup>2</sup> in Panchalae Residences, Pattaya

## **UNIT PARAMETERS:**

| UID                | FS-154013         |
|--------------------|-------------------|
| quota              | company ownership |
| type               | 3 bedroom         |
| size               | 160m²             |
| floor              | 4                 |
| view               | city view         |
| transfer fee payer | On Buyer          |