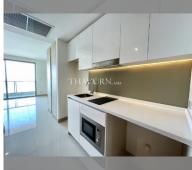

| 33m²          |
| floor              | 37            |
| view               | sea view      |
| transfer cost      | 60000         |
| transfer fee payer | On buyer      |
| exclusive          | on            |



| district    | Jomtien       |
|-------------|---------------|
| buildings   | 1             |
| floors      | 46            |
| built in    | 2018          |
| maintenance | ß 19,800/year |

## **FACILITIES:**

General information: highrise, pets are allowed, multy-level parking, covered parking.

Swimming pool: swimming pool, kids pool, rooftop pool, infinity view, waterfall, jacuzzi. Chill zone: chill zone, garden, rooftop chillout.

Health zone: gym, sauna, hamam.

Other: reception, lobby, meeting room, games room, CCTV, security, laundry, room service.

















made with unit4u.link 2024-05-22 08:14:12