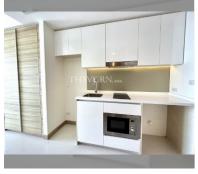

| 33m²          |
| floor              | 37            |
| view               | sea view      |
| transfer cost      | 60000         |
| transfer fee payer | On buyer      |
| exclusive          | on            |



| district    | Jomtien       |
|-------------|---------------|
| buildings   | 1             |
| floors      | 46            |
| built in    | 2018          |
| maintenance | ß 19,800/year |

## **FACILITIES:**

General information: highrise, pets are allowed, multy-level parking, covered parking.

Swimming pool: swimming pool, kids pool, rooftop pool, infinity view, waterfall, jacuzzi. Chill zone: chill zone, garden, rooftop chillout.

Health zone: gym, sauna, hamam.

Other: reception, lobby, meeting room, games room, CCTV, security, laundry, room service.

















made with unit4u.link 2024-05-22 08:14:12