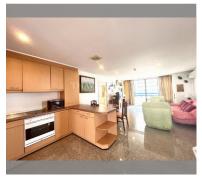

Condo for sale 2 bedroom 126 m<sup>2</sup> in Jomtien Plaza Condotel, Pattaya

## **UNIT PARAMETERS:**

| UID                | FS-152211  |
|--------------------|------------|
| quota              | thai quota |
| type               | 2 bedroom  |
| size               | 126m²      |
| floor              | 10         |
| view               | sea view   |
| transfer fee payer | 50/50      |
| exclusive          | on         |