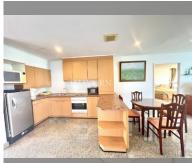

Condo for sale 2 bedroom 126 m<sup>2</sup> in Jomtien Plaza Condotel, Pattaya

## **UNIT PARAMETERS:**

| UID                | FS-152211  |
|--------------------|------------|
| quota              | thai quota |
| type               | 2 bedroom  |
| size               | 126m²      |
| floor              | 10         |
| view               | sea view   |
| transfer fee payer | 50/50      |
| exclusive          | on         |