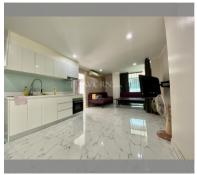

Condo for sale 1 bedroom 70 m<sup>2</sup> in AD Hyatt Condominium, Pattaya

## **UNIT PARAMETERS:**

| UID                | FS-9555       |
|--------------------|---------------|
| quota              | foreign quota |
| type               | 1 bedroom     |
| size               | 70m²          |
| floor              | 2             |
| view               | garden view   |
| transfer fee payer | 50/50         |