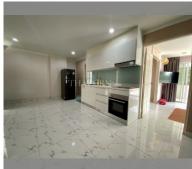

Condo for sale 1 bedroom 70 m<sup>2</sup> in AD Hyatt Condominium, Pattaya

## **UNIT PARAMETERS:**

| UID                | FS-9555       |
|--------------------|---------------|
| quota              | foreign quota |
| type               | 1 bedroom     |
| size               | 70m²          |
| floor              | 2             |
| view               | garden view   |
| transfer fee payer | 50/50         |