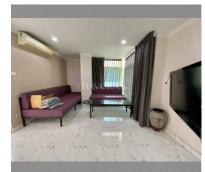

Condo for sale 1 bedroom 70 m<sup>2</sup> in AD Hyatt Condominium, Pattaya

## **UNIT PARAMETERS:**

| UID                | FS-9555       |
|--------------------|---------------|
| quota              | foreign quota |
| type               | 1 bedroom     |
| size               | 70m²          |
| floor              | 2             |
| view               | garden view   |
| transfer fee payer | 50/50         |