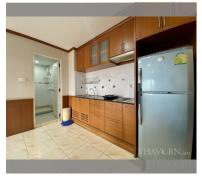

Condo for sale 2 bedroom 90 m<sup>2</sup> in Center Point, Pattaya

## **UNIT PARAMETERS:**

| UID           | FS-5744    |
|---------------|------------|
| quota         | thai quota |
| type          | 2 bedroom  |
| size          | 90m²       |
| floor         | 5          |
| view          | city view  |
| transfer cost | 50/50      |