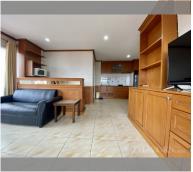

Condo for sale 2 bedroom 90 m<sup>2</sup> in Center Point, Pattaya

## **UNIT PARAMETERS:**

| UID           | FS-5744    |
|---------------|------------|
| quota         | thai quota |
| type          | 2 bedroom  |
| size          | 90m²       |
| floor         | 5          |
| view          | city view  |
| transfer cost | 50/50      |