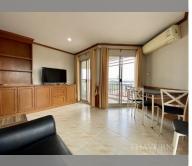

Condo for sale 2 bedroom 90 m<sup>2</sup> in Center Point, Pattaya

## **UNIT PARAMETERS:**

| UID           | FS-5744    |
|---------------|------------|
| quota         | thai quota |
| type          | 2 bedroom  |
| size          | 90m²       |
| floor         | 5          |
| view          | city view  |
| transfer cost | 50/50      |