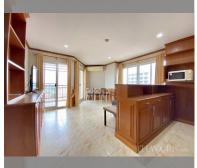

Condo for sale 2 bedroom 90 m<sup>2</sup> in Center Point, Pattaya

## **UNIT PARAMETERS:**

| UID           | FS-5744    |
|---------------|------------|
| quota         | thai quota |
| type          | 2 bedroom  |
| size          | 90m²       |
| floor         | 5          |
| view          | city view  |
| transfer cost | 50/50      |