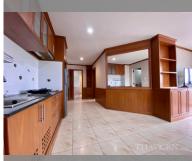

Condo for sale 2 bedroom 90 m<sup>2</sup> in Center Point, Pattaya

## **UNIT PARAMETERS:**

| UID           | FS-5744    |
|---------------|------------|
| quota         | thai quota |
| type          | 2 bedroom  |
| size          | 90m²       |
| floor         | 5          |
| view          | city view  |
| transfer cost | 50/50      |