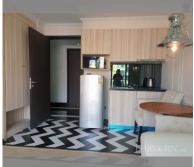

### UNIT PARAMETERS:

| UID           | FS-5649          |
|---------------|------------------|
| quota         | thai quota       |
| type          | 1 bedroom        |
| size          | 32m <sup>2</sup> |
| floor         | 7                |
| view          | pool view        |
| transfer cost | 50/50            |