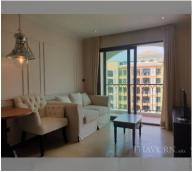

### UNIT PARAMETERS:

| UID           | FS-5649          |
|---------------|------------------|
| quota         | thai quota       |
| type          | 1 bedroom        |
| size          | 32m <sup>2</sup> |
| floor         | 7                |
| view          | pool view        |
| transfer cost | 50/50            |