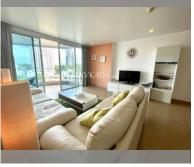

# **THAVORN ASIA PROPERTY**

Condo for sale 2 bedroom 92.45 m<sup>2</sup> in The Cliff, Pattaya

Title: Inviting 2-bedroom Condo (92.45 m<sup>2</sup>) for Sale in The Cliff, Pattaya Discover the perfect combination of comfort and location with this enticing 2-bedroom condo in The Cliff, one of the renown residential complexes in Pattaya, situated in the prime Pratumnak district. Offered at an attractive price of 5,400,000, this property is an opportunity not to be missed. A getaway where urban excitement meets beachside tranquillity, this 9th-floor condo is located in a 27-story building. It spans an area of 92.45 m<sup>2</sup>, offering plenty of space to unwind or to host gatherings. It comes fully furnished, providing you with all the comforts you need. The property is under company ownership, ensuring a smooth and hassle-free transaction. With this ...

#### UNIT PARAMETERS:

| UID                | FS-55528            |
|--------------------|---------------------|
| quota              | company ownership   |
| type               | 2 bedroom           |
| size               | 92.45m <sup>2</sup> |
| floor              | 9                   |
| view               | sea view            |
| transfer fee payer | Buyer               |