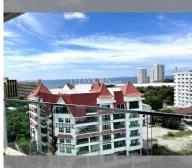

#### **PROJECT PARAMETERS:**

| district    | Pratumnak     |
|-------------|---------------|
| buildings   | 1             |
| floors      | 27            |
| built in    | 2013          |
| maintenance | ß 49,923/year |

### FACILITIES:

General information: highrise, meters to beach: 400, minutes to beach: 5, underground parking, open parking. Swimming pool: swimming pool, kids pool, water slides, waterfall, sunbathing area. Chill zone: chill zone, garden, barbeque areas.