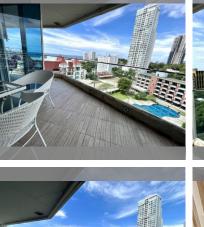

# **THAVORN ASIA PROPERTY**

Condo for sale 2 bedroom 92.45 m<sup>2</sup> in The Cliff, Pattaya

Title: Inviting 2-bedroom Condo (92.45 m<sup>2</sup>) for Sale in The Cliff, Pattaya Discover the perfect combination of comfort and location with this enticing 2-bedroom condo in The Cliff, one of the renown residential complexes in Pattaya, situated in the prime Pratumnak district. Offered at an attractive price of 5,400,000, this property is an opportunity not to be missed. A getaway where urban excitement meets beachside tranquillity, this 9th-floor condo is located in a 27-story building. It spans an area of 92.45 m<sup>2</sup>, offering plenty of space to unwind or to host gatherings. It comes fully furnished, providing you with all the comforts you need. The property is under company ownership, ensuring a smooth and hassle-free transaction. With this ...

#### UNIT PARAMETERS:

| UID                | FS-55528            |
|--------------------|---------------------|
| quota              | company ownership   |
| type               | 2 bedroom           |
| size               | 92.45m <sup>2</sup> |
| floor              | 9                   |
| view               | sea view            |
| transfer fee payer | Buyer               |

### FACILITIES:

General information: highrise, meters to beach: 400, minutes to beach: 5, underground parking, open parking. Swimming pool: swimming pool, kids pool, water slides, waterfall, sunbathing area. Chill zone: chill zone, garden, barbeque areas.