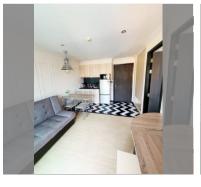

## UNIT PARAMETERS:

| UID                | FS-54618               |
|--------------------|------------------------|
| quota              | foreign quota          |
| type               | 1 bedroom              |
| size               | 35m <sup>2</sup>       |
| floor              | 8                      |
| view               | pool view              |
| transfer fee payer | seller and buyer 50/50 |