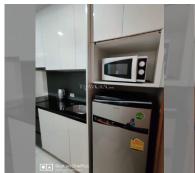

Condo for sale studio 26 m<sup>2</sup> in Water Park Condominium, Pattaya

## **UNIT PARAMETERS:**

| UID                | FS-54018               |
|--------------------|------------------------|
| quota              | thai quota             |
| type               | studio                 |
| size               | 26m²                   |
| floor              | 3                      |
| view               | city view              |
| transfer fee payer | Seller and Buyer 50/50 |