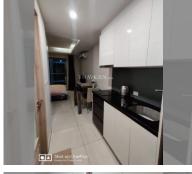

Condo for sale studio 26 m<sup>2</sup> in Water Park Condominium, Pattaya

## **UNIT PARAMETERS:**

| UID                | FS-54018               |
|--------------------|------------------------|
| quota              | thai quota             |
| type               | studio                 |
| size               | 26m²                   |
| floor              | 3                      |
| view               | city view              |
| transfer fee payer | Seller and Buyer 50/50 |